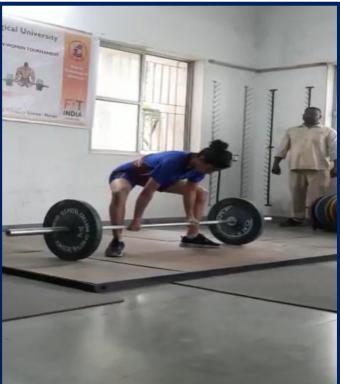

## **REPORT ON SPORTS ACTIVITY**

Gujarat Technological University organized the Inter-college Powerlifting Men Women tournament at Naranlala School of Industrial Management and Computer Science, Navsari on 23<sup>rd</sup> August 2022. During the selection process for powerlifting competitions, the squat, bench press, and deadlift have been used to evaluate candidates. Ms. Anali Ashokbhai Patel, M. Pharm Sem 3 performed an under 52kg powerlifting category. She had successfully lifted a total weight of 200 kg in the competition and got 1st rank and been successful in lifting a total weight of 200 kg in the competition and she got 1st rank and secured a gold medal.