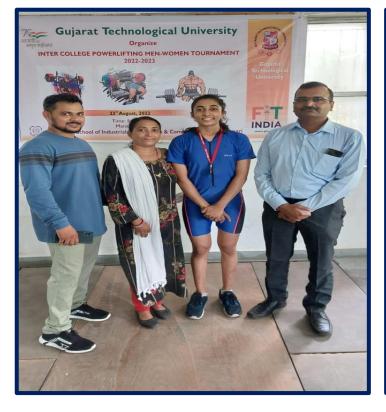

## **REPORT ON SPORTS ACTIVITY**

Gujarat Technological University organized the Inter-college Powerlifting Men Women tournament at Naranlala School of Industrial Management and Computer Science, Navsari on 23<sup>rd</sup> August 2022. During the selection process for powerlifting competitions, the squat, bench press, and deadlift have been used to evaluate candidates. Ms. Anali Ashokbhai Patel, M. Pharm Sem 3 performed an under 52kg powerlifting category. She had successfully lifted a total weight of 200 kg in the competition and got 1st rank and been successful in lifting a total weight of 200 kg in the competition and she got 1st rank and secured a gold medal.