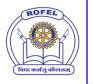

## **REPORT ON SPORTS ACTIVITY**

Gujarat Technological University organized the Inter-college Powerlifting Men Women tournament at Naranlala School of Industrial Management and Computer Science, Navsari on 23<sup>rd</sup> August 2022. During the selection process for powerlifting competitions, the squat, bench press, and deadlift have been used to evaluate candidates. Ms. Anali Ashokbhai Patel, M. Pharm Sem 3 performed an under 52kg powerlifting category. She had successfully lifted a total weight of 200 kg in the competition and got 1st rank and been successful in lifting a total weight of 200 kg in the competition and she got 1st rank and secured a gold medal.