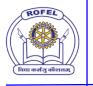

## **REPORT ON SPORTS ACTIVITY**

Gujarat Technological University organized the Inter-college Powerlifting Men Women tournament at Naranlala School of Industrial Management and Computer Science, Navsari on 23<sup>rd</sup> August 2022. During the selection process for powerlifting competitions, the squat, bench press, and deadlift have been used to evaluate candidates. Ms. Anali Ashokbhai Patel, M. Pharm Sem 3 performed an under 52kg powerlifting category. She had successfully lifted a total weight of 200 kg in the competition and got 1st rank and been successful in lifting a total weight of 200 kg in the competition and she got 1st rank and secured a gold medal.